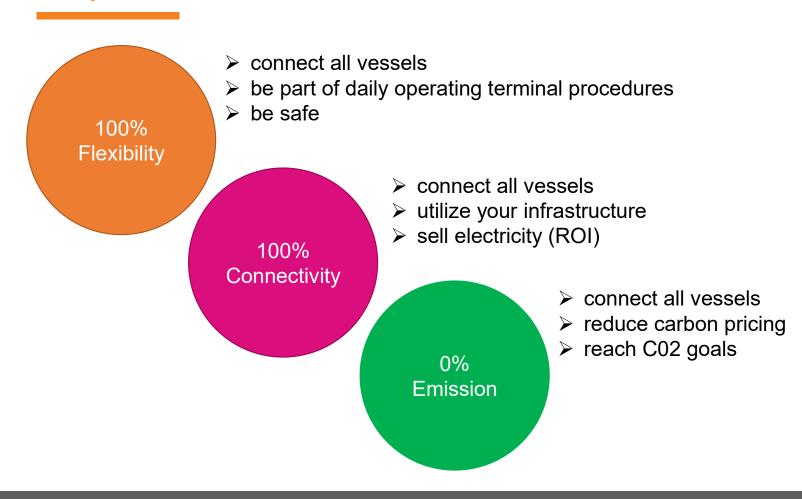

## The solution: Mobile Shore Power Outlet

## Custom: iMSPO® Special design to fit space requirements

- The system was designed into the only available space
- ➤ A special support system was designed to prevent any contact with the wall
- Shore power outlet box travels while up and plugs in when lowered to ergonomic level