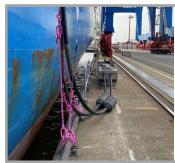

## Custom: iMSPO® Special design to fit space requirements

- The system was designed into the only available space
- ➤ A special support system was designed to prevent any contact with the wall
- Shore power outlet box travels while up and plugs in when lowered to ergonomic level