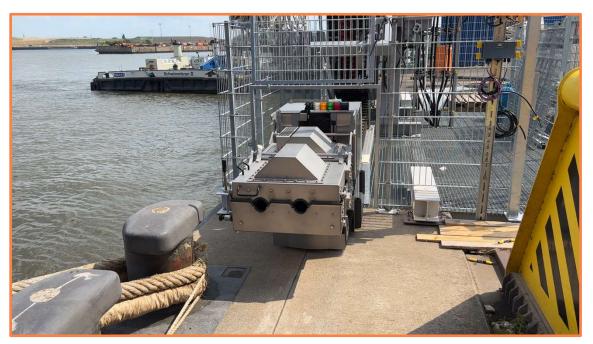

## Custom: iMSPO® Special design to fit space requirements

- The system was designed into the only available space
- ➤ A special support system was designed to prevent any contact with the wall
- Shore power outlet box travels while up and plugs in when lowered to ergonomic level