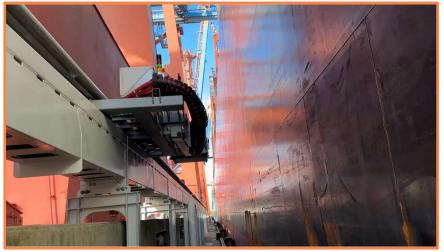

## Custom: iMSPO® Special design to fit space requirements

- The system was designed into the only available space
- ➤ A special support system was designed to prevent any contact with the wall
- Shore power outlet box travels while up and plugs in when lowered to ergonomic level