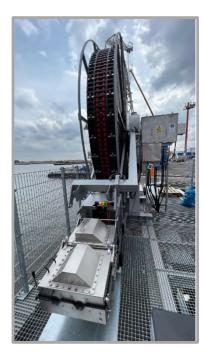

### Deck mount: Shore Power e-chain® Reel

- Minimal construction and very little berth outage time required for installation
- Up to 150m of service flexibility from the e-chain reel position
- Very small runway space needed (less than 1m) between bollards and crane