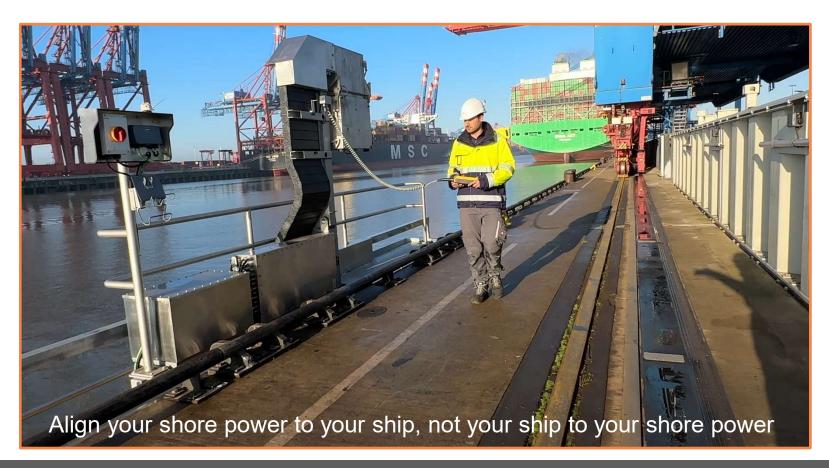

## Custom: iMSPO® Special design to fit space requirements

- The system was designed into the only available space
- ➤ A special support system was designed to prevent any contact with the wall
- Shore power outlet box travels while up and plugs in when lowered to ergonomic level