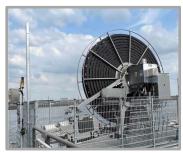

### Deck mount: Shore Power e-chain® Reel

- Minimal construction and very little berth outage time required for installation
- Up to 150m of service flexibility from the e-chain reel position
- Very small runway space needed (less than 1m) between bollards and crane